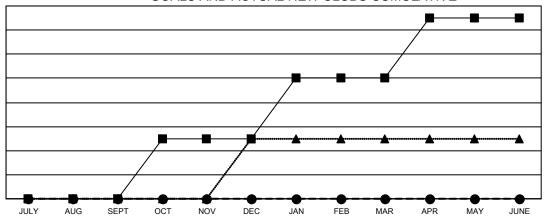

## GOALS AND ACTUAL NEW CLUBS CUMULATIVE

■- CURRENT YEAR GOALS FOR NEW CLUBS

- ● - CURRENT YEAR ACTUAL NEW CLUBS

- ▲ - LAST YEAR ACTUAL NEW CLUBS