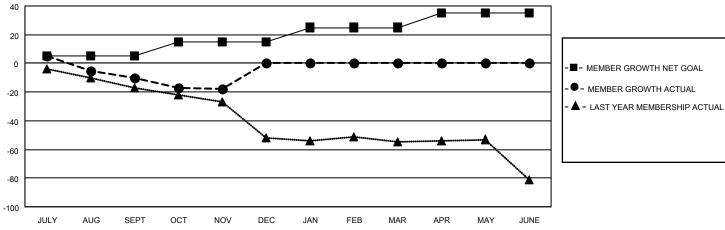

| Members               |       |              |                       |                                                  |  |  |  |  |  |
|-----------------------|-------|--------------|-----------------------|--------------------------------------------------|--|--|--|--|--|
| RESULTS FOR 2021-2022 |       |              |                       |                                                  |  |  |  |  |  |
| QUARTER               | МЕМВЕ | R GROWTH NET | MEMBER GROW<br>ACTUAL | TH DROPPED  MEMBERS ACTUAL (including transfers) |  |  |  |  |  |
| JULY/AUG/SEPT         |       | 5            | 36                    | 45                                               |  |  |  |  |  |
| OCT/NOV/DEC           |       | 10           | 20                    | 27                                               |  |  |  |  |  |
| JAN/FEB/MAR           |       | 10           | 0                     | 0                                                |  |  |  |  |  |
| APR/MAY/JUNE          |       | 10           | 0                     | 0                                                |  |  |  |  |  |

## GOALS AND ACTUAL MEMBERS CUMULATIVE

| DROPPED CLUBS: 1 |    | 20 CLUBS OF 55 ADDED 1 OR MORE | GENDER DISTRIBUTION               |              |  |
|------------------|----|--------------------------------|-----------------------------------|--------------|--|
|                  |    | NEW MEMBERS                    | MALE                              | 743 (61.56%) |  |
|                  |    |                                | FEMALE                            | 464 (38.44%) |  |
| DROPPED MEMBERS  |    |                                | NON BINARY                        | 0 (0.00%)    |  |
| DECEASED         | 13 |                                | PREFER NOT TO ANSWER              | 0 (0.00%)    |  |
| CLUB CANCELLED   | 0  |                                | TOTAL FAMILY UNIT MEMBERS         | 322          |  |
| OTHER            | 59 | CLICK HERE FOR CUMULATIVE      | TOTAL FAMILY UNIT MEMBERS 322     |              |  |
| TOTAL            | 72 | MEMBERSHIP DATA                | FAMILY MEMBERS PAYING HAL<br>DUES | F 165        |  |